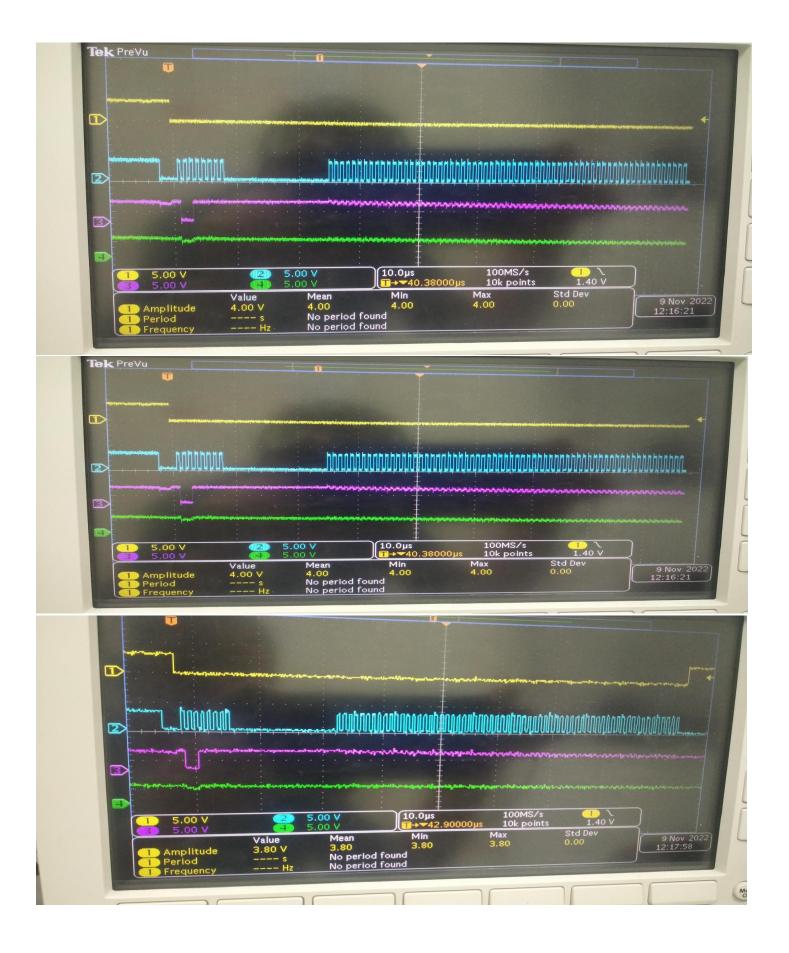

TRYING TO READ MANUFACTURER AND DEVICE ID ----> GIVING 9F COMMAND(1001 1111) - -->64 BIT LENGTH

## TRYING TO READ UNIQUE ID ---> GIVING 4C COMMAND(0100 1100) -->64 BIT LENGTH

| Tek Stop |                                                                                 |                                                                                                                                                                                                                                                                                                                                                                                                                                                                                                                                                                                                                                                                                                                                                                                                                                                                                                                                                                              |                                                                                                      |  |
|----------|---------------------------------------------------------------------------------|------------------------------------------------------------------------------------------------------------------------------------------------------------------------------------------------------------------------------------------------------------------------------------------------------------------------------------------------------------------------------------------------------------------------------------------------------------------------------------------------------------------------------------------------------------------------------------------------------------------------------------------------------------------------------------------------------------------------------------------------------------------------------------------------------------------------------------------------------------------------------------------------------------------------------------------------------------------------------|------------------------------------------------------------------------------------------------------|--|
| 2        |                                                                                 |                                                                                                                                                                                                                                                                                                                                                                                                                                                                                                                                                                                                                                                                                                                                                                                                                                                                                                                                                                              |                                                                                                      |  |
|          | 5.00 V<br>5.00 V<br>5.00 V<br>Amplitude<br>Period<br>24<br>Value<br>4.60 V<br>S | 5.00 V     10.0μs       5.00 V     □→▼42.90000μs       Mean     Min     M       4.60     4.60     4       No period found     No period found     Main                                                                                                                                                                                                                                                                                                                                                                                                                                                                                                                                                                                                                                                                                                                                                                                                                       | 100MS/s 1<br>10k points 1.40 V<br>10k points 1.40 V<br>1ax Std Dev<br>60 0.00 9 Nov 2022<br>12:25:32 |  |
| Te       | והחתחחת                                                                         |                                                                                                                                                                                                                                                                                                                                                                                                                                                                                                                                                                                                                                                                                                                                                                                                                                                                                                                                                                              | Innnnnnn                                                                                             |  |
|          | Amplitude Arequency                                                             | Image: style="text-align: center;">         5.00 V     Image: style="text-align: center;">         18.70000µs       Mean     Min     Mage: style="text-align: center;">Mean     Min     Mage: style="text-align: center;">Mage: style="text-align: center;">         A.20     4.20     4.30     4.30     4.30     4.30     4.30     4.30     4.30     4.30     4.30     4.30     4.30     4.30     4.30     4.30     4.30     4.30     4.30     4.30     4.30     4.30     4.30     4.30     4.30     4.30     4.30     4.30     4.30     4.30     4.30     4.30     4.30     4.30     4.30     4.30     4.30     4.30     4.30     4.30     4.30     4.30     4.30     4.30     4.30     4.30     4.30     4.30     4.30     4.30     4.30     4.30     4.30     4.30     4.30     4.30     4.30     4.30     4.30     4.30     4.30     4.30     4.30     4.30     4.30     4.30     4.30     4.30     4.30     4.30     4.30     4.30     4.30     4.30     4.30     4.30 | 250MS/s 1<br>10k points 1.40 V<br>10k points 1.40 V<br>20 0,00 9 Nov 2022<br>12:26:00                |  |